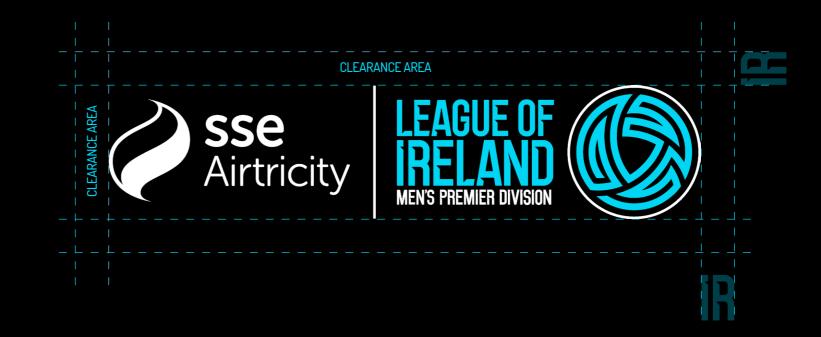

### LEAGUE OF IRELAND MEN'S PREMIER DIVISION LOGO #1

This is the primary lockup of the main "LOI MEN'S PREMIER DIVISION" logo and should be the preferred choice where possible.

A clearance the width of the "IR" from the word "Ireland" should be respected around the logo lock-up.