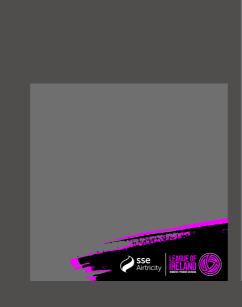

# WOMEN'S PREMIER DIVISION SOCIAL MEDIA POST ENDORSERS

There are 4 social media templates across 2 different designs for clubs to put League of Ireland branded endorsers across the bottom of there own club led communications. They are set up to work on Instagram and Instagram Stories.

They come in a RGB Illustrator format and as a png.