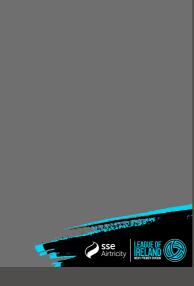

# MEN'S FIRST DIVISION SOCIAL MEDIA POST ENDORSERS

There are 4 social media templates across 2 different designs for clubs to put League of Ireland branded endorsers across the bottom of there own club led communications. They are set up to work on Instagram and Instagram Stories.

They come in a RGB Illustrator format and as a png.