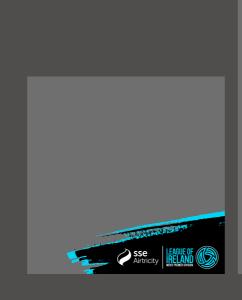

# MEN'S FIRST DIVISION SOCIAL MEDIA POST ENDORSERS

There are 4 social media templates across 2 different designs for clubs to put League of Ireland branded endorsers across the bottom of there own club led communications. They are set up to work on Instagram and Instagram Stories.

They come in a RGB Illustrator format and as a png.