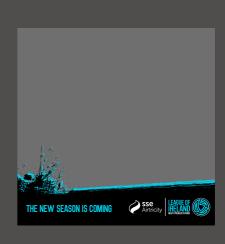

# MEN'S PREMIER DIVISION SOCIAL MEDIA POST ENDORSERS

There are 4 social media templates across 2 different designs for clubs to put League of Ireland branded endorsers across the bottom of there own club led communications. They are set up to work on Instagram and Instagram Stories.

They come in a RGB Illustrator format and as a png.